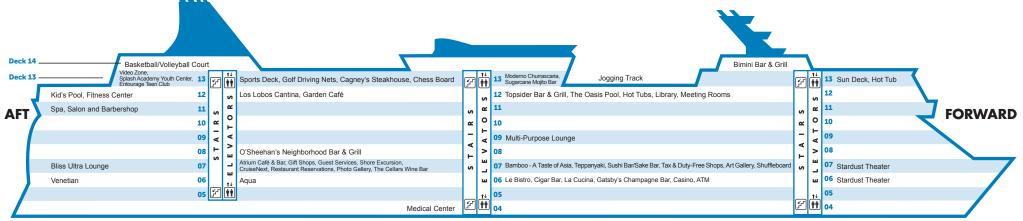

### HIGHLIGHTS

17 Dining Options, 12 Bars & Lounges, Spa & Salon, Fitness Center, Sports Court, 2 Swimming Pools, 6 Hot Tubs, Splash Academy Youth Center, Entourage Teen Club

## SHIP FACTS

| Gross Tonnage    |                 |
|------------------|-----------------|
| Overall Length   | 965 feet        |
| Beam             | 125 feet        |
| Draft            |                 |
| Engines          | Diesel Electric |
| Cruise Speed     | 25 knots        |
| Guests 2,340 (do | uble occupancy) |
| Crew             | 1,032           |

## **VENUE LEGEND**

- Complimentary dining
- Specialty Dining Charges Apply

| DECK 6                                                                                                  | DECK 8                                                                          |
|---------------------------------------------------------------------------------------------------------|---------------------------------------------------------------------------------|
| <ul><li>Aqua</li><li>Venetian</li><li>La Cucina</li></ul>                                               | <ul> <li>O'Sheehan's<br/>Neighborhood<br/>Bar &amp; Grill</li> </ul>            |
| ◆ Le Bistro                                                                                             | <ul><li>DECK 12</li><li>Garden Café</li></ul>                                   |
| <ul> <li>DECK 7</li> <li>Bamboo - A<br/>Taste of Asia</li> <li>Teppanyaki</li> <li>Sushi Par</li> </ul> | <ul> <li>Topsider<br/>Bar &amp; Grill</li> <li>Los Lobos<br/>Cantina</li> </ul> |
| <ul> <li>Sushi Bar</li> </ul>                                                                           | DEGIC 10                                                                        |

FREESTYLE DINING

| DECK 13                                     |  |
|---------------------------------------------|--|
| <ul> <li>Cagney's<br/>Steakhouse</li> </ul> |  |
| ♦ Moderno                                   |  |

Churrascaria

# **DECK 14** Bimini Grill

# MY STATEROOM NUMBER IS

| ENTERTAINMENT    |                              |  |
|------------------|------------------------------|--|
| DECK 6           | DECK 8                       |  |
| Stardust Theater | <ul> <li>O'Sheeha</li> </ul> |  |
| Gatsby's         | Neighborh                    |  |

BARS, LOUNGES &

Neighborh Bar & Gril Champagne Bar

> DECK 12 Topsider Bar & Grill

> > DECK 13

Sugarcane

Mojito Bar

DECK 7 Stardust Theater

Casino

Cigar Bar

Wine Bar

Sake Bar

Bliss Ultra

Lounge

Java Café The Cellars

DECK 14 • Bimini Bar

|                    | DECK 7         |
|--------------------|----------------|
| an's<br>nood<br>II | Shuffleboard   |
|                    | DECK 11        |
|                    | Spa & Salon    |
|                    | DECK 12        |
|                    | Fitness Center |
|                    | The Oasis Pool |

**FITNESS & FUN** 

Kid's Pool Hot Tubs

Meeting Rooms Library

| DECK 13                        |  |
|--------------------------------|--|
| Sports Deck                    |  |
| Jogging Track                  |  |
| Golf Driving Nets              |  |
| Splash Academy<br>Youth Center |  |
| Video Zone                     |  |
| Hot Tub                        |  |

Entourage

Teen Club Chess Board

**DECK 14** 

Basketball/ Volleyball Court

## PLACES TO KNOW

DECK 4

Medical Ce

DECK 6

ATM

|       | DECK 7                     |
|-------|----------------------------|
| enter | Grand Atrium               |
|       | Gift Shops                 |
|       | Photo Gallery              |
|       | Restaurant<br>Reservations |
|       | <b>Guest Services</b>      |
|       | Shore<br>Excursions        |
|       | CruiseNext Desk            |
|       | Art Gallery                |
|       |                            |

DECK 9 Lounge