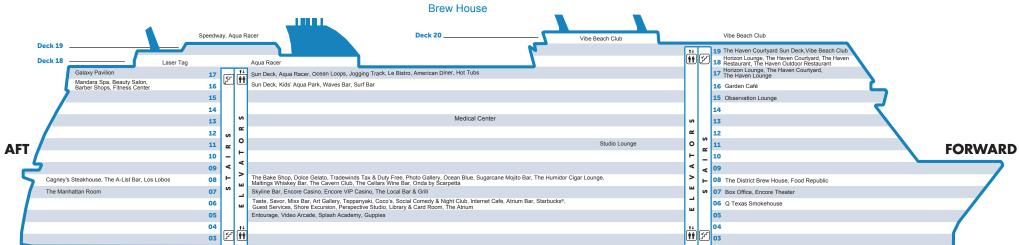

#### **HIGHLIGHTS**

Horizon Lounge, Observation Lounge, Laser Tag, Speedway, The District Brew House, Q Texas Smokehouse

#### **SHIP FACTS**

| Gross Tonnage   | 169,116           |
|-----------------|-------------------|
| Overall Length  | 1,094 feet        |
| Beam            | 136 feet          |
| Draft           | 27 feet           |
| Engines         | Diesel Electric   |
| Cruise Speed    | 23.2 knots        |
| Guests 3,998 (d | double occupancy) |
| Crew            | 1,735             |

#### **VENUE LEGEND**

- Complimentary dining
- Specialty Dining Charges Apply
- + The Waterfront
- Exclusive to The Haven

#### FREESTYLE DINING

#### DECK 6

- Taste
- Savor
- ◆ Teppanyaki
- ◆ Q Texas Smokehouse

#### DECK 7

- The Local Bar & Grill
- The Manhattan Room

#### DECK 8

- ◆ Food Republic
- +◆ Onda by Scarpetta Restaurant
- +◆ Ocean Blue
- ◆ The Bake Shop
- +◆ Dolce Gelato
- +◆ Los Lobos
- +◆ Cagney's Steakhouse

## BARS, LOUNGES & ENTERTAINMENT

#### DECK 6

◆ Q Texas Smokehouse

Starbucks®

Night Club

Social Comedy &

### **DECK 17** Atrium Bar

◆ Le Bistro

DECK 16

Garden Café

American Diner

#### **DECK 18**

▲ The Haven Restaurant

### DECK 7

Coco's

Mixx Bar

Encore Theater
Encore Casino
Encore Casino

VIP Room Skyline Bar

#### DECK 8

The Cellars Wine Bar

Maltings Whiskey Bar

◆ The Cavern Club

The Humidor Cigar Lounge

+ Sugarcane
Mojito Bar

The A-List Bar

◆ The District

#### DECK 11

Studio Lounge (exclusive to Studio accommodations)

#### DECK 15

Observation Lounge

#### DECK 16

Waves Pool Bar Surf Bar

#### **DECK 17 & 18**

- ▲ The Haven Lounge
- ▲ Horizon Lounge

#### DECK 19

Vibe Beach Club (cover charge applies)

▲ The Haven Courtyard Sundeck

#### DECK 20

Vibe Beach Club (cover charge applies)

#### **FITNESS & FUN**

**DECK 18** 

Agua Racer

Laser Tag

**DECK 19** 

Sun Deck

Speedway

▲ The Haven

Sun Deck

#### DECK 5

Splash Academy Guppies

Video Arcade

Entourage

#### DECK 16

Pools

Sun Deck

Kids' Aqua Park

Fitness Center

Mandara Spa

### DECK 17

▲ The Haven Courtyard

Sun Deck

Jogging Track

Galaxy Pavilion

Ocean Loops

#### PLACES TO KNOW

#### DECK 6

Shore Excursions Internet Cafe

Library & Card Room

Perspective Studio

Meeting Rooms

Guest Services

Art Gallery
The Atrium

CruiseNext Desk

#### DECK 7

Box Office

#### DECK 8

Tradewinds Tax & Duty Free

# Photo Gallery DECK 13

Medical Center

#### DECK 16

Barber Shop Beauty Salon

#### TERMS TO KNOW

Starboard - Right side of the ship facing forward

Port - Left side of the ship facing forward

Aft - Towards the back of the ship

Forward - Towards the front of the ship