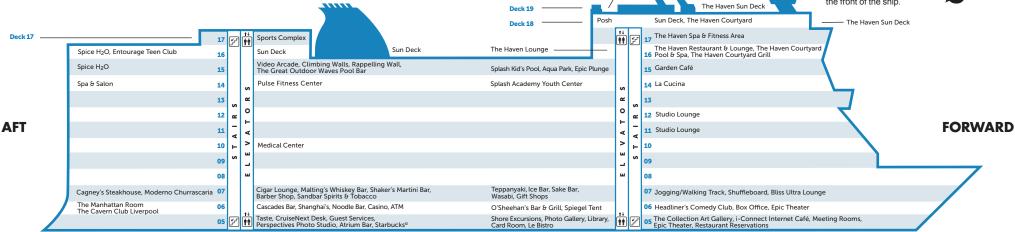

#### HIGHLIGHTS

21 dining options, 20 bars & lounges, 24-hour room service, Tradewinds Tax & Duty-free shops, Spa & Salon, Pulse Fitness Center, the Agua Park, 2 bowling alleys, sports complex, 2 rock climbing walls, a rappelling wall, Internet Café, Entourage Teen Club and Splash Academy Youth Center

#### FREESTYLE DINING

| DECK 5                                              | DECK 7                                       |
|-----------------------------------------------------|----------------------------------------------|
| <ul><li>Taste</li><li>Le Bistro</li></ul>           | <ul> <li>Moderno<br/>Churrascaria</li> </ul> |
|                                                     | <ul> <li>Wasabi</li> </ul>                   |
| <ul><li>DECK 6</li><li>The Manhattan Room</li></ul> | ♦ Cagney's<br>Steakhouse                     |
|                                                     | <ul> <li>Teppanyaki</li> </ul>               |

- O'Sheehan's Neighborhood **DECK 14** Bar & Grill La Cucina
- Spiegal Tent
- **DECK 15**  Shanghai's Noodle Bar
  - Garden Café The Great

#### Outdoors **DECK 16**

- The Haven Restaurant
- Lounge
  - Sake Bar

#### BARS, LOUNGES & ENTERTAINMENT

**DECK 5** DECK 7 CONT. Atrium Bar Shaker's Martini Bar Starbucks© Cigar Lounge **DECKS 5 & 6** 

Epic Theater

#### DECK 6

Casino

 Spiegal Tent Epic Theater Bar

Cascades Bar The Cavern

Club Liverpool Headliner's

Comedy Club O'Sheehan's Neighborhood

> DECK 7 Bliss Ultra

Bar & Grill

Cagney's Bar

# Malting's Whiskey Bar

Bar

▼ The Studio

Lounge

DECK 15 Waves Pool Bar

Spice H<sub>2</sub>O The Great

DECK 16

▲ The Haven

## Skyy<sup>®</sup> Vodka Ice Lounge

**DECKS 11&12** Shuffleboard **DECK 14** 

Outdoors Bar

Spice H<sub>2</sub>O

Lounge DECK 18

**FITNESS & FUN** 

**DECK 6** O'Sheehan's Arcade and

Bowling Alley

DECK 7

Pulse Fitness

Spa & Salon

Youth Center

**DECK 15** 

Aqua Park

Epic Plunge

Posh Sun Deck / Sun Deck

Video Arcade

Splash Academy

Center

Jogging Track Sun Deck Bliss Ultra

**DECK 17** ▲ The Haven

> Spa & Fitness Area

**DECK 16** 

▲ The Haven

Courtvard

Pool & Spa

Club

Sports Complex

**DECK 18** 

▲ The Haven

**DECK 19** 

Sun Deck

Splash Kid's Pool

**Climbing Walls** 

## Posh Sun Deck

Courtyard

▲ The Haven

Rappelling Wall

## Posh Sun Deck

Sun Deck

#### DECK 6 ATM

DECK 7

Gift Shops

& Tobacco

DECK 10

Medical Center

Barber Shop

Sandbar Spirits

Shore Excursions Box Office

CruiseNext Desk

Guest Services

Photo Gallery

Library

Card Room

The Collection

Art Gallery Perspectives

Photo Studio

i-Connect Internet Café

Restaurant Reservations