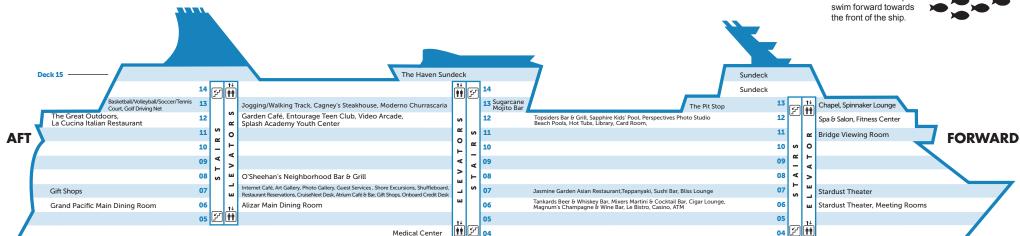

# MY STATEROOM NUMBER IS

DECK 8

O'Sheehan's

Bar & Grill

DECK 12

Topsider

Bar

Bar & Grill

DECK 13

Spinnaker

Sugarcane

Moiito Bar

Lounge

The Pit Stop

Great Outdoors

Neighborhood

#### DECK 6

- Alizar Main Dining Room
- Grand Pacific Main Dining Room
- ◆ Le Bistro

## DECK 7

- Jasmine Garden Asian Restaurant
- ◆ Teppanyaki
- ◆ Sushi Bar

# **DECK 8**

O'Sheehan's Neighborhood Bar & Grill

#### **DECK 12**

- Garden Café
- The Great Outdoors
- Topsider Bar & Grill
- ◆ La Cucina Italian Restaurant

# **DECK 13**

- The Pit Stop
- ◆ Cagney's Steakhouse
- ◆ Moderno Churrascaria

## DECK 6

Magnum's Champagne & Wine Bar

Tankards Beer & Whiskey Bar

Mixers Martini & Cocktail Bar Casino

Cigar Lounge

## DECK 6 & 7

Stardust Theater

# DECK 7

Atrium Café & Bar

Bliss Lounge

Sake Bar

#### DECK 11

Bridge Viewing Room

## **DECK 12**

Spa & Salon

**Beach Pools** 

Card Room

Library

## **DECK 13**

Basketball/

Volleyball/

**DECK 14** 

Sun Deck

DECK 15

▲ The Haven

Sun Deck

Track

Tennis Court

Jogging/Walking

Golf Driving Nets

Fitness Center

Hot Tubs

Sapphire Kid's Pool

Entourage Teen Club

Splash Academy Youth Center

Video Arcade

#### DECK 4

Medical Center

# DECK 6

Meeting Rooms

ATM

DECK 7

Onboard

Shore

Credit Desk

Restaurant

Excursions

CruiseNext Desk

Reservations

# Desk

Art Gallery Gift Shops

Photo Gallery

Internet Café

# DECK 12

Perspectives Photo Studio **Guest Services** 

# DECK 13

Chapel