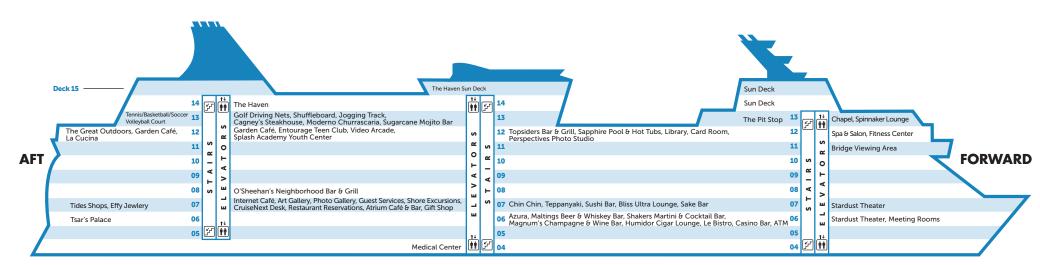

# MY STATEROOM NUMBER IS

DECK 8

Bar & Grill

DECK 12

DECK 13

The Pit Stop

Spinnaker

Sugarcane

Mojito Bar

Lounge

& Grill

Topsiders Bar

O'Sheehan's

Neighborhood

#### **HIGHLIGHTS**

16 Dining Options, 15 Bars & Lounges, Spa & Salon, Fitness Center, Sports Court, 2 Swimming Pools, 6 Hot Tubs, Internet Café, Entourage Teen's Club, Splash Academy Youth Center

#### **VENUE LEGEND**

- Complimentary dining
- Specialty Dining Charges Apply
- ▲ Exclusive to The Haven

#### DECK 6

- Azura
- Tsar's Palace
- ◆ Le Bistro

#### DECK 7

- Chin Chin
- ◆ Teppanyaki
- ◆ Sushi Bar

#### DECK 8

 O'Sheehan's Neighborhood Bar & Grill

#### **DECK 12**

- Garden Cafe
- The Great Outdoors
- Topsiders Bar & Grill
- ◆ La Cucina

#### DECK 13

- The Pit Stop
- Cagney's Steakhouse
- Moderno Churrascaria

# DECK 6 Casino

Humidor Cigar Lounge

Magnum's Champagne & Wine Bar

Maltings Beer & Whiskey Bar

Shakers Martini & Cocktail Bar

Stardust Theater

#### DECK 7

Bliss Ultra Lounge

Atrium Café

Stardust Theater

Sake Bar

#### DECK 7

Shuffleboard

# DECKS 11

Bridge Viewing Room

#### **DECK 12**

Fitness Center

Spa & Salon

Sapphire Pool & Hot Tubs

Splash Academy Youth Center

Entourage Teen Club

Video Arcade

Card Room

Library

DECK 13

Basketball/ Volleyball/ Soccer/

Tennis Court Jogging Track

Shuffleboard

Golf Driving Nets

### **DECK 14**

Sun Deck

# DECK 15

▲ The Haven Sun Deck

#### DECK 4

Medical Center

## DECK 6

Meeting Rooms

ATM

### DECK 7

Restaurant Reseverations

Shore Excursions

Art Gallery

CruiseNext Desk

Tides Shop
Effy Jewlery

### **DECK 7** (cont.)

Crystal Atrium

Photo Gallery

Guest Services Internet Café

#### DECK 12

Perspectives Photo Studio

### DECK 13

Chapel