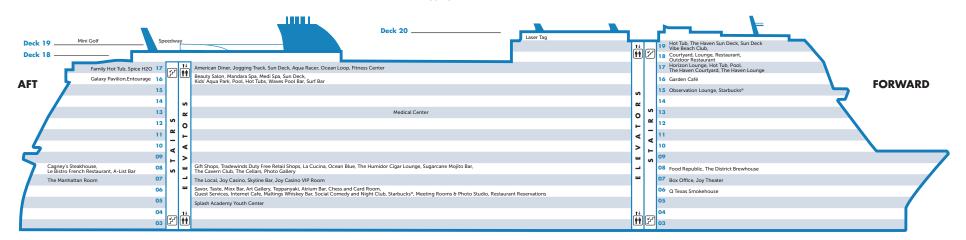

DECK 15

Lounge

DECK 16

Surf Bar

DECK 17

▲ Horizon

Lounge

DECK 18

Speedway

DECK 19

(Charge applies)

Vibe Beach Club

Garden Café Bar

Starbucks®

Observation

# DECK 6

- Starbucks®
- Q Texas Smokehouse
- Teppanyaki
- Taste
- Savor

# DECK 7

- The Manhattan Room
- · The Local

### DECK 8

- Food Republic
- ++ Ocean Blue
- ++ La Cucina
- +• Le Bistro French Restaurant
- +• Cagney's Steakhouse

#### DECK 16

# Garden Café

#### DECK 17

American Diner

### DECK 18

▲ The Haven Restaurant

### DECK 6

Starbucks®

Bar at the Atrium

Social Comedy and Night Club

Maltings Whiskey Bar

Mixx bar

Chess and Card Room

Library

# DECK 7

Joy Theater

Joy Casino Joy VIP Casino Room

Skyline Bar

# DECK 8

The District Brewhouse

The Humidor Cigar Lounge

The Cellars

Sugarcane Mojito Bar

The Cavern Club

A List Bar

### DECK 5

Splash Academy Youth Center

# DECK 16

Sun Deck Pool

Waves Pool Bar Hot Tubs

Kid's Aqua Park Spa and Salon

Galaxy Pavilion

Entourage

# DECK 17

▲ The Haven Courtyard

Sun Deck

Jogging Track
Fitness Center

Family Hot Tub

Spice H<sub>2</sub>O Aqua Racer Ocean Loop

# DECK 19

▲ Horizon Sun Deck

Sun Deck

Speedway Mini Golf

# DECK 20

Laser Tag

# DECK 6

The Atrium
Internet Café

Guest Services

Art Gallery
Meeting Rooms

Restaurant Reservations

DECK 7

ATM

Box Office

# DECK 8 Gift Shops

Tradewinds
Duty Free Retail
Shops

Photo Gallery

## DECK 13

Medical Center