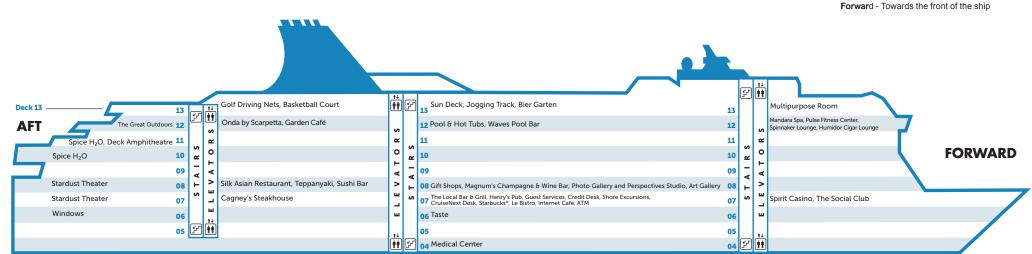

#### DECK 6

- Taste
- Windows

#### DECK 7

- The Local Bar & Grill
- Starbucks<sup>®</sup>
- ◆ Le Bistro
- ◆ Cagney's Steakhouse

### **DECK 8**

- Silk Asian Restaurant
- ◆ Teppanyaki
- ◆ Sushi Bar

#### DECK 12

- Garden Café
- The Great Outdoors
- ◆ Onda by Scarpetta

#### DECK 13

Bier Garten

#### DECK 7

Spirit Casino The Social Club

Henry's Pub

Starbucks®

#### **DECK 7 & 8**

Stardust Theater

The Local Bar & Grill

#### **DECK 12** Waves Pool Bar

Spinnaker Lounge

DECK 8

Magnum's

Wine Bar

DECK 10

Spice H<sub>2</sub>0

Champagne &

**Humidor Cigar** Lounge

The Great Outdoors

#### **DECK 13**

Bier Garten

#### **DECK 12**

Mandara Spa® Pulse Fitness

Pool & Hot Tubs

Center

### **DECK 13**

Golf Driving Nets **Basketball Court** 

Sun Deck

Jogging Track

#### DECK 4

DECK 7

Medical Center

Shore Excursions

**Guest Services** 

**Onboard Credit** 

CruiseNext Desk

Restaurant

Reservations

Internet Café

Photo Gallery and Perspectives Studio

Art Gallery

DECK 8 Gift Shops

#### **DECK 13**

Multipurpose Room

ATM (Inside Casino)