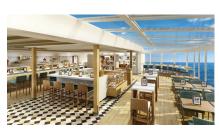

## Food Republic by the Pubbelly Boys

A "republic" of flavors, aromas and cultures from around the world. Seating capacity 83 (1,506 sq. ft.) (140 m²)

Food Republic