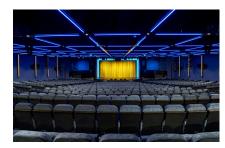

# Escape Theater

An amazing venue fitting for amazing entertainment. Broadway comes on board Norwegian Escape with Tony Award—winning After Midnight and the nostalgia-packed For the Record: The Brat Pack.

Seating capacity 928 (13,762 sq. ft.) (1,279m2)

Escape Theater

TO LEARN MORE, VISIT NCL.COM

©2017 NCL CORPORATION LTD. SHIPS' REGISTRY: BAHAMAS AND USA 30646