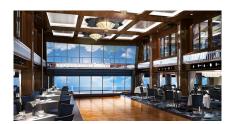

## Prime Meridian

The perfect bar to be the center of attention or simply be at the center of it all.

Seating capacity 64 (2,184 sq. ft.) (203 m²)