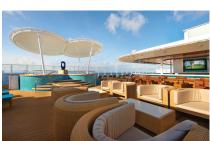

#### Vibe Beach Club

An adults-only private retreat with stunning views, oversized hot tub and full-service bar. Seating capacity 111 (5,229 sq. ft.) (486 m²)

Vibe Beach Club