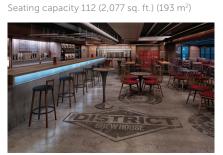

#### The District Brew House

Go a little wild with rockin' live music, accompanied by specialty cocktails and a variety of craft beers.

The District Brew House