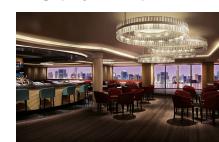

## Prime Meridian

The perfect bar to be the center of attention or simply be at the center of it all.

Seating capacity 64 (2,184 sq. ft.) (203 m²)