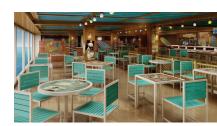

## Jimmy Buffett's Margaritaville at Sea

Enjoy specialty burgers, frozen cocktails and live music.

Seating capacity 185 (6,521 sq. ft.) (606 m<sup>2</sup>)

Jimmy Buffett's Margaritaville at Sea

## Jimmy Buffett's Margaritaville at Sea

Whether you get it frozen or on the rocks, the margaritas are a must-try.

Seating capacity 185 (6,521 sq. ft.) (606 m²)