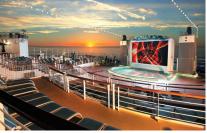

#### Spice H<sub>2</sub>O

Lounge by the pool on single or double daybeds as you enjoy inspired cuisine from around the world. Seating capacity 170 (9,759 sq. ft.) (907 m<sup>2</sup>)

#### Spice H<sub>2</sub>O

An adults-only sultry, Ibiza-inspired beach club at the back of the ship.

Seating capacity 170 (9,759 sq. ft.) (907 m<sup>2</sup>)

Spice H<sub>2</sub>O