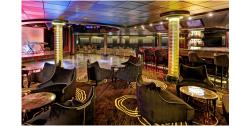

The Cavern Club

#### Headliners Comedy Club

Your face will hurt from smiling, but the pain is worth it. Join in the fun. Seating capacity 271 (3,389 sq. ft.) (315 m2)

Step inside a recreation of the legendary Liverpool club where the Beatles performed. Listen to the tunes of a Beatles cover band and other live musical acts.