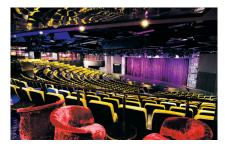

#### The Epic Theater

It takes a world-class venue to attract a world-famous shows like Priscilla, Queen of the Desert — The Musical. Seating capacity 680 (8,474 sq. ft.) (787 m2)

The Epic Theater