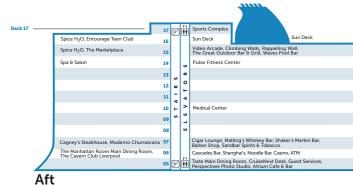

| A A A A A A A A A A A A A A A A A A A                                               |         |        |                                                                                                                                   |
|-------------------------------------------------------------------------------------|---------|--------|-----------------------------------------------------------------------------------------------------------------------------------|
|                                                                                     | , P     | osh S  | un Deck / Sun Deck                                                                                                                |
| Deck 19 Posh                                                                        |         |        | The Haven Sun Deck Sun Deck, The Haven Courtyard The Haven Courtyard                                                              |
| The Haven Lounge                                                                    | .™<br>₩ | ¥.     | 17 The Haven Spa & Fitness Area<br>The Haven Restaurant & Lounge. The Haven Courtyard<br>16 Pool 6 Spa. The Haven Courtyard Grill |
| Splash Kid's Pool, Aqua Park, Epic Plunge                                           |         |        | 15 Garden Café, Restaurant Reservations                                                                                           |
| Splash Academy Youth Center                                                         | s       |        | 14 La Cucina Italian Restaurant                                                                                                   |
|                                                                                     | ~       | s      | 13                                                                                                                                |
|                                                                                     | 0       | ~      | 12 Studio Lounge                                                                                                                  |
|                                                                                     | ⊢<br>▼  | -<br>• | 11 Studio Lounge                                                                                                                  |
|                                                                                     | >       | F      | 10                                                                                                                                |
|                                                                                     | -       | Ś      | 09                                                                                                                                |
|                                                                                     | ш       |        | 08                                                                                                                                |
| Teppanyaki, Ice Bar, Sake Bar,<br>Wasabi Sushi Bar, Gift Shops                      |         |        | 07 Jogging/Walking Track, Shuffleboard, Bliss Ultra Lounge                                                                        |
| O'Sheehan's Bar & Grill, Spiegel Tent                                               |         |        | 06 Headliner's Comedy Club, Box Office, Epic Theater                                                                              |
| Shore Excursions, Photo Gallery, Library,<br>Card Room, Le Bistro French Restaurant | Ħ       | f      | 05 The Collection Art Gallery, i-Connect Internet Café, Meeting Rooms, Epic Theater                                               |
|                                                                                     |         |        | Forward                                                                                                                           |