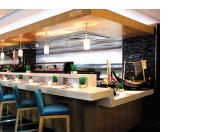

#### Wasabi

Our contemporary sushi and sashimi bar mixes authentic calligraphy-lined walls with digital aquarium visuals displayed on an in-wall plasma screen Seating capacity 25 (592 sq. ft.) (55 m<sup>2</sup>)

Wasabi