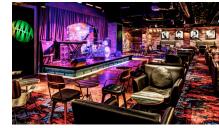

The Cavern Club

#### Headliners Comedy Club

Your face will hurt from smiling, but the pain is worth it. Join in the fun. Seating capacity 271 (3,389 sq. ft.) (315 m2)

Step inside a recreation of the legendary Liverpool club where the Beatles performed. Listen to the tunes of a Beatles cover band and other live musical acts.

Seating capacity 93 (2,313 sq. ft.) (215 m2)