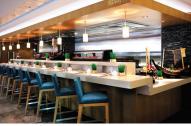

#### Wasabi

Our contemporary sushi and sashimi bar mixes authentic calligraphy-lined walls with digital aquarium visuals displayed on an in-wall plasma screen Seating capacity 25 (592 sq. ft.) (55 m<sup>2</sup>)

Wasabi