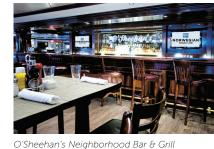

#### O'Sheehan's Neighborhood Bar & Grill This place is so inviting everyone here really may eventually know your name. Dine on American classics like chicken wings and meatloaf, as well as your favorite comfort foods, including fish and chips, burgers and more, all served 24 hours a day.

Seating capacity 269 (5,305 sq. ft.) (493 m<sup>2</sup>)

#### O'Sheehan's Neighborhood Bar & Grill

Watch sporting events on multiple flat-screen TVs, plus three lanes of bowling, dartboards, pool tables, foosball and arcade games. Seating capacity 269 (5,305 sq. ft.) (493 m2)