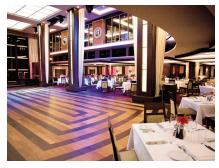

#### The Manhattan Room

You'll feel like you're in a private New York City supper club, thanks to panoramic ocean views from the two-story, floor-to-ceiling windows. And it's the perfect venue to see the special cabaret performances from Legends in Concert and their world's greatest impersonators. Seating capacity 594 (12,912 sq. ft.) (1,200 m<sup>2</sup>)

The Manhattan Room