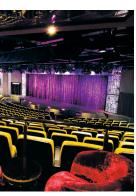

#### The Epic Theater

It takes a world-class venue to attract a world-famous shows like Priscilla, Queen of the Desert — The Musical. Seating capacity 680 (8,474 sq. ft.) (787 m2)

The Epic Theater

## MEETING ROOMS

Epic Theater • Deck 5 Seating capacity: 680 (8,474 sq. ft.) (787 m<sup>2</sup>)

Biscayne A Meeting Room • Deck 5\* Seating capacity: 20 (377 sq. ft.) (35 m<sup>2</sup>)

Biscayne B Meeting Room • Deck 5\* Seating capacity: 20 (377 sq. ft.) (35 m<sup>2</sup>)