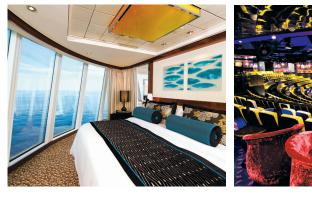

## THE HAVEN BY NORWEGIAN®

| The Haven Deluxe Owner's Suite with Large Balcony |
|---------------------------------------------------|
| The Haven 2-Bedroom Family Villa with Balcony     |
| The Haven Courtyard Penthouse with Balcony        |
| The Haven Spa Suite with Balcony                  |
| The Haven Aft-Facing Penthouse with Balcony       |
| STATEROOMS                                        |
| Mini-Suite                                        |
| Balcony                                           |
| Inside                                            |

Seating capacities subject to change.

Offering the latest innovations at sea, Norwegian Epic has a wide range of stateroom choices and the first staterooms designed and priced for solo travelers. You'll get to choose from a wide variety of dining options, including authentic French cuisine and the first churrascaria at sea. Plus, you'll experience the most original entertainment at sea, including Priscilla, Queen of the Desert – The Musical. And for guests sailing with their families, choose from a whole lineup of events and activities everyone can enjoy. With our exclusive Freestyle Cruising<sup>®</sup>, you don't have to do it all, but you can if you want to.