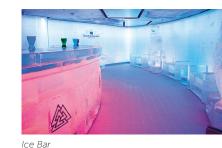

#### Ice Bar

Inspired by the ice hotels of Scandinavia, the industry's first true ice bar is as cool as it gets. Slip into one of our faux fur coats to keep you warm in the chilly 17°F. Of course, the vodka helps, too. Seating capacity 10 (355 sq. ft.) (33 m<sup>2</sup>)