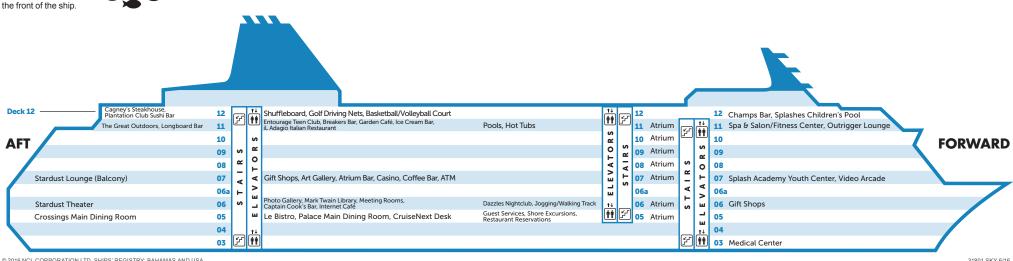

#### HIGHLIGHTS

11 Dining Options, 11 Bars & Lounges, 2 Swimming Pools, 5 Hot Tubs, Spa & Salon/Fitness Center, Kid's Korner, Jogging/Walking Track, Golf Driving Nets, Basketball & Volleyball Court, Galleria Shops, Video Arcade, Casino

## FREESTYLE DINING

### **DECK 5**

- Crossings Main Dining Room
- Palace Main Dining
- Room ♦ Le Bistro French Restaurant (Entrance on Deck 6)

#### DECK 11

- Garden Café
- The Great Outdoors
- Il Adagio Italian Restaurant

- **DECK 12** DECK 6 Cagney's Steakhouse

- Longboard Bar

- Captain Cook's Bar Plantation Club Dazzles Sushi Bar Nightclub
  - **DECK 6 & 7** Stardust Theater

BARS, LOUNGES AND

ENTERTAINMENT

- DECK 7

Champs Bar

DECK 11

Longboard Bar

Breakers Bar

Outrigger

**DECK 12** 

Plantation Club

Lounge

MY STATEROOM NUMBER IS

Atrium Bar Casino

### **FITNESS & FUN**

**DECK 6 DECK 12** 

Jogging/Walking Splashes Children's Pool Shuffleboard

DECK 7 Golf Driving Nets Splash Academy Basketball/

Youth Center Volleyball Court Video Arcade

#### DECK 11

Track

Spa & Salon/ **Fitness Center** Pools

Hot Tubs Entourage

Teen Club

#### PLACES TO KNOW

| DEC     | К 5 |  |
|---------|-----|--|
| <u></u> |     |  |

**Guest Services** 

Shore Excursions

ATM

DECK 7 Gift Shops

Art Gallery

Restaurant Reservations

CruiseNext

Desk

#### DECK 6

Meeting Rooms Mark Twain Library Photo Gallery Internet Café Gift Shops